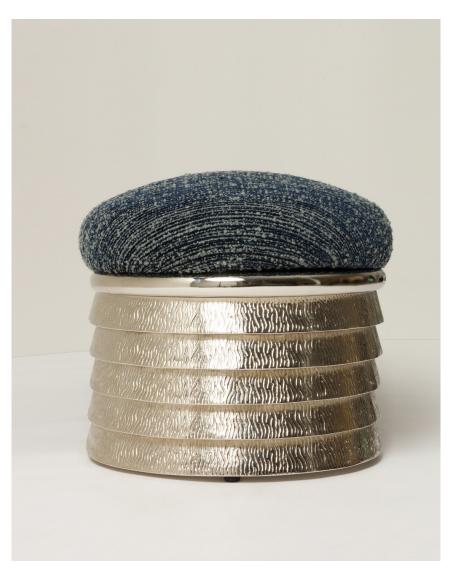

#### NICKEL-PLATED CAST ALUMINIUM

EVERY PIECE IS METICULOUSLY HANDMADE, UTILIZING TIME-HONORED METHODS TO TEXTURE AND SHAPE INDIVIDUALLY. DUE TO THIS ARTISANAL APPROACH, MINOR DISTINCTIONS CAN BE ANTICIPATED, ADDING TO THE UNIQUENESS OF EACH PIECE, ENSURING IT IS TRULY ONE OF A KIND

### METAL

NICKEL-PLATED CAST ALUMINIUM