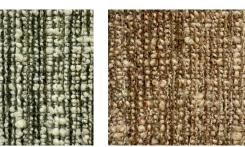

# BRYAN O'SULLIVAN



W 150 D 51 H 43.5 CM W 59.1 D 20.1 H 17.1 IN AVAILABLE IN A STOOL VERSION OR SHORTER LENGTH BRYAN O'SULLIVAN





ARECA EDITION OF 28 UPHOLSTERED BED BENCH WITH A NICKEL-PLATED CAST ALUMINIUM FRAME

## BRYAN O'SULLIVAN



#### NICKEL-PLATED CAST ALUMINIUM

EVERY PIECE IS METICULOUSLY HANDMADE, UTILIZING TIME-HONORED METHODS TO TEXTURE AND SHAPE INDIVIDUALLY. DUE TO THIS ARTISANAL APPROACH, MINOR DISTINCTIONS CAN BE ANTICIPATED, ADDING TO THE UNIQUENESS OF EACH PIECE, ENSURING IT IS TRULY ONE OF A KIND



### FABRIC COM 2M

PHINDA RE VINGT-CINQ

## BRYAN O'SULLIVAN COLLECTION

## MATERIAL OPTIONS

### METAL

NICKEL-PLATED CAST ALUMINIUM



## FABRICS PHINDA RE VINGT-CINQ