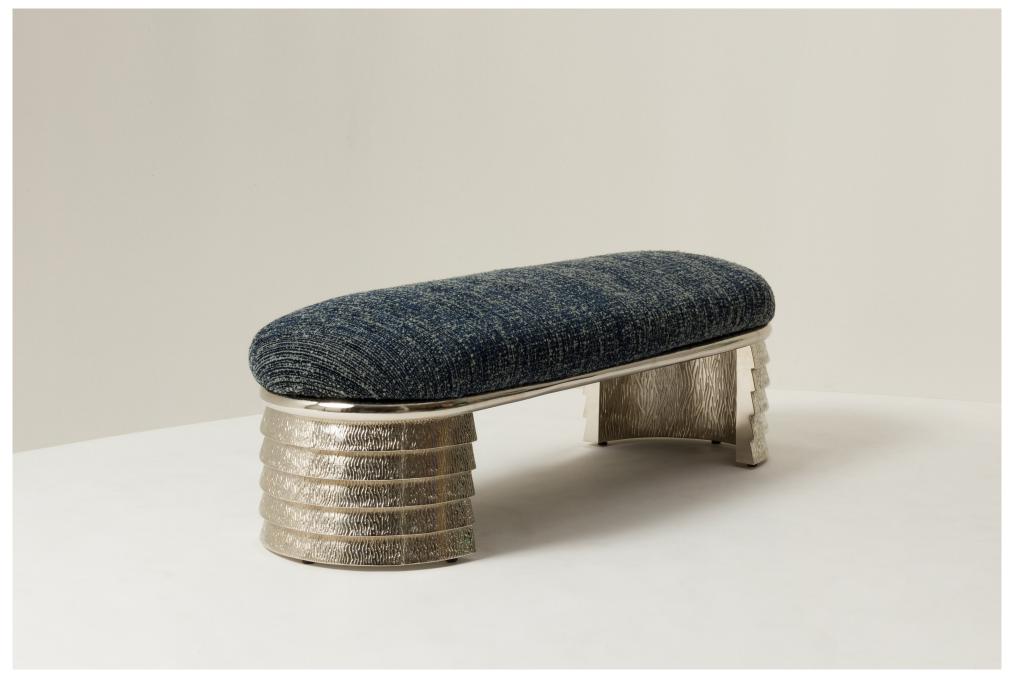

# BRYAN O'SULLIVAN

W 150 D 51 H 43.5 CM W 59.1 D 20.1 H 17.1 IN AVAILABLE IN A STOOL VERSION OR SHORTER LENGTH BRYAN O'SULLIVAN

ARECA EDITION OF 28 UPHOLSTERED BED BENCH WITH A NICKEL-PLATED CAST ALUMINIUM FRAME

#### NICKEL-PLATED CAST ALUMINIUM

EVERY PIECE IS METICULOUSLY HANDMADE, UTILIZING TIME-HONORED METHODS TO TEXTURE AND SHAPE INDIVIDUALLY. DUE TO THIS ARTISANAL APPROACH, MINOR DISTINCTIONS CAN BE ANTICIPATED, ADDING TO THE UNIQUENESS OF EACH PIECE, ENSURING IT IS TRULY ONE OF A KIND