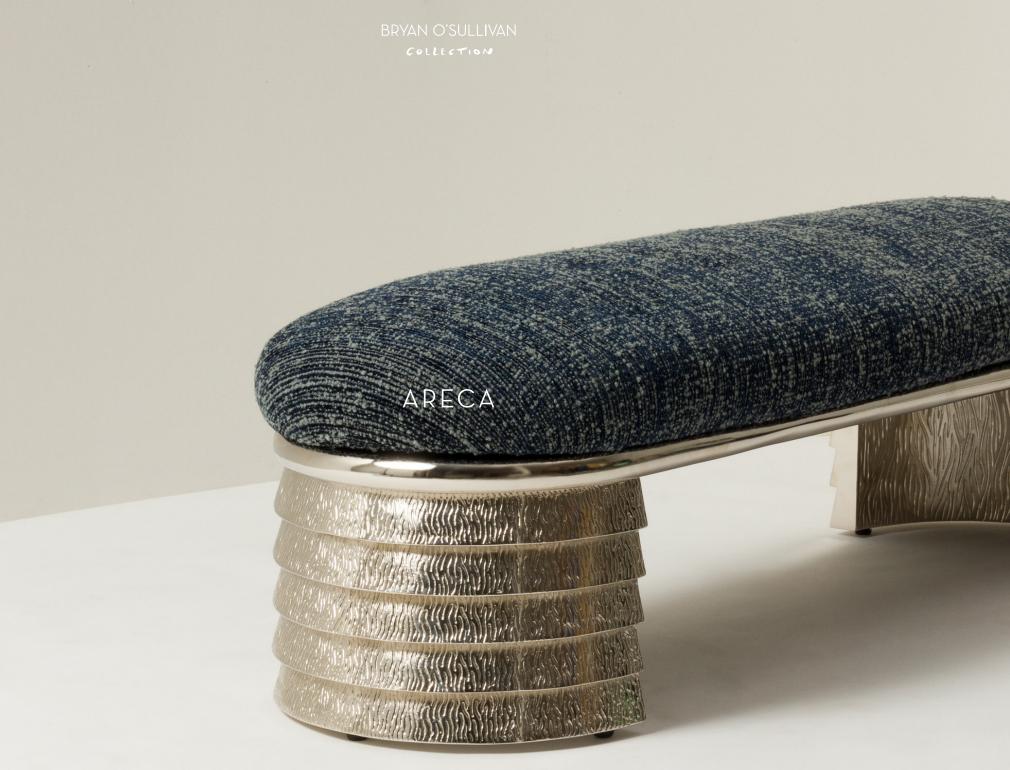

# BRYAN O'SULLIVAN

W 150 D 51 H 43.5 CM W 59.1 D 20.1 H 17.1 IN AVAILABLE IN A STOOL VERSION OR SHORTER LENGTH BRYAN O'SULLIVAN

ARECA EDITION OF 28 UPHOLSTERED BED BENCH WITH A NICKEL-PLATED CAST ALUMINIUM FRAME

#### NICKEL-PLATED CAST ALUMINIUM

EVERY PIECE IS METICULOUSLY HANDMADE, UTILIZING TIME-HONORED METHODS TO TEXTURE AND SHAPE INDIVIDUALLY. DUE TO THIS ARTISANAL APPROACH, MINOR DISTINCTIONS CAN BE ANTICIPATED, ADDING TO THE UNIQUENESS OF EACH PIECE, ENSURING IT IS TRULY ONE OF A KIND