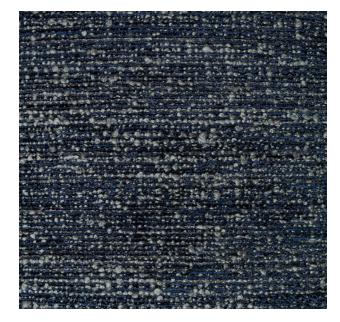

# BRYAN O'SULLIVAN



W 150 D 51 H 43.5 CM W 59.1 D 20.1 H 17.1 IN AVAILABLE IN A STOOL VERSION OR SHORTER LENGTH BRYAN O'SULLIVAN





ARECA EDITION OF 28 UPHOLSTERED BED BENCH WITH A NICKEL-PLATED CAST ALUMINIUM FRAME

## BRYAN O'SULLIVAN



#### NICKEL-PLATED CAST ALUMINIUM

EVERY PIECE IS METICULOUSLY HANDMADE, UTILIZING TIME-HONORED METHODS TO TEXTURE AND SHAPE INDIVIDUALLY. DUE TO THIS ARTISANAL APPROACH, MINOR DISTINCTIONS CAN BE ANTICIPATED, ADDING TO THE UNIQUENESS OF EACH PIECE, ENSURING IT IS TRULY ONE OF A KIND



### FABRIC COM 2M

PHINDA RE VINGT-CINQ

## BRYAN O'SULLIVAN COLLECTION

## MATERIAL OPTIONS

### METAL

NICKEL-PLATED CAST ALUMINIUM



## FABRICS PHINDA RE VINGT-CINQ