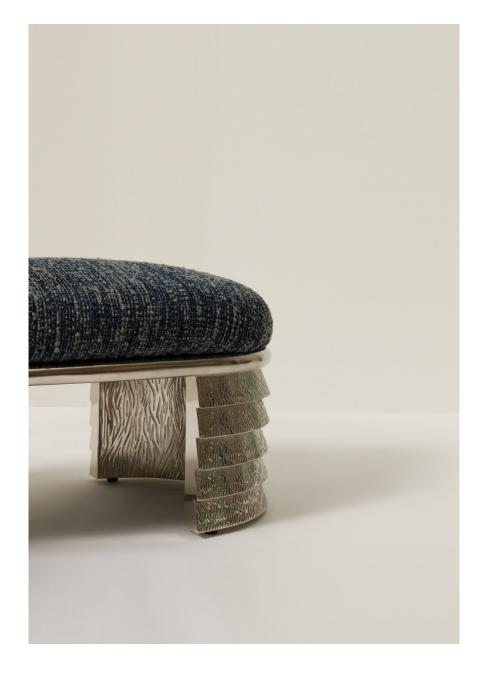

#### NICKEL-PLATED CAST ALUMINIUM

EVERY PIECE IS METICULOUSLY HANDMADE, UTILIZING TIME-HONORED METHODS TO TEXTURE AND SHAPE INDIVIDUALLY. DUE TO THIS ARTISANAL APPROACH, MINOR DISTINCTIONS CAN BE ANTICIPATED, ADDING TO THE UNIQUENESS OF EACH PIECE, ENSURING IT IS TRULY ONE OF A KIND

### METAL

NICKEL-PLATED CAST ALUMINIUM