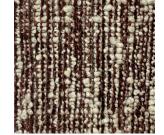

# BRYAN O'SULLIVAN



W 150 D 51 H 43.5 CM W 59.1 D 20.1 H 17.1 IN AVAILABLE IN A STOOL VERSION OR SHORTER LENGTH BRYAN O'SULLIVAN





ARECA EDITION OF 28 UPHOLSTERED BED BENCH WITH A NICKEL-PLATED CAST ALUMINIUM FRAME

## BRYAN O'SULLIVAN



#### NICKEL-PLATED CAST ALUMINIUM

EVERY PIECE IS METICULOUSLY HANDMADE, UTILIZING TIME-HONORED METHODS TO TEXTURE AND SHAPE INDIVIDUALLY. DUE TO THIS ARTISANAL APPROACH, MINOR DISTINCTIONS CAN BE ANTICIPATED, ADDING TO THE UNIQUENESS OF EACH PIECE, ENSURING IT IS TRULY ONE OF A KIND



### FABRIC COM 2M

PHINDA RE VINGT-CINQ

## BRYAN O'SULLIVAN COLLECTION

## MATERIAL OPTIONS

### METAL

NICKEL-PLATED CAST ALUMINIUM



## FABRICS PHINDA RE VINGT-CINQ