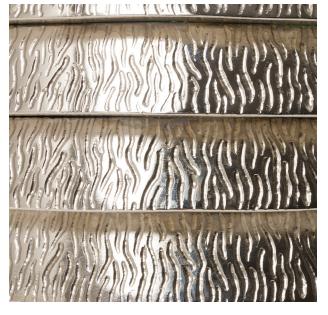

#### NICKEL-PLATED CAST ALUMINIUM

EVERY PIECE IS METICULOUSLY HANDMADE, UTILIZING TIME-HONORED METHODS TO TEXTURE AND SHAPE INDIVIDUALLY. DUE TO THIS ARTISANAL APPROACH, MINOR DISTINCTIONS CAN BE ANTICIPATED, ADDING TO THE UNIQUENESS OF EACH PIECE, ENSURING IT IS TRULY ONE OF A KIND

### METAL

NICKEL-PLATED CAST ALUMINIUM