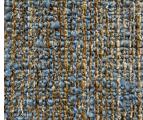

# BRYAN O'SULLIVAN



W 150 D 51 H 43.5 CM W 59.1 D 20.1 H 17.1 IN AVAILABLE IN A STOOL VERSION OR SHORTER LENGTH BRYAN O'SULLIVAN





ARECA EDITION OF 28 UPHOLSTERED BED BENCH WITH A NICKEL-PLATED CAST ALUMINIUM FRAME

## BRYAN O'SULLIVAN



#### NICKEL-PLATED CAST ALUMINIUM

EVERY PIECE IS METICULOUSLY HANDMADE, UTILIZING TIME-HONORED METHODS TO TEXTURE AND SHAPE INDIVIDUALLY. DUE TO THIS ARTISANAL APPROACH, MINOR DISTINCTIONS CAN BE ANTICIPATED, ADDING TO THE UNIQUENESS OF EACH PIECE, ENSURING IT IS TRULY ONE OF A KIND



### FABRIC COM 2M

PHINDA RE VINGT-CINQ

## BRYAN O'SULLIVAN COLLECTION

## MATERIAL OPTIONS

### METAL

NICKEL-PLATED CAST ALUMINIUM



## FABRICS PHINDA RE VINGT-CINQ