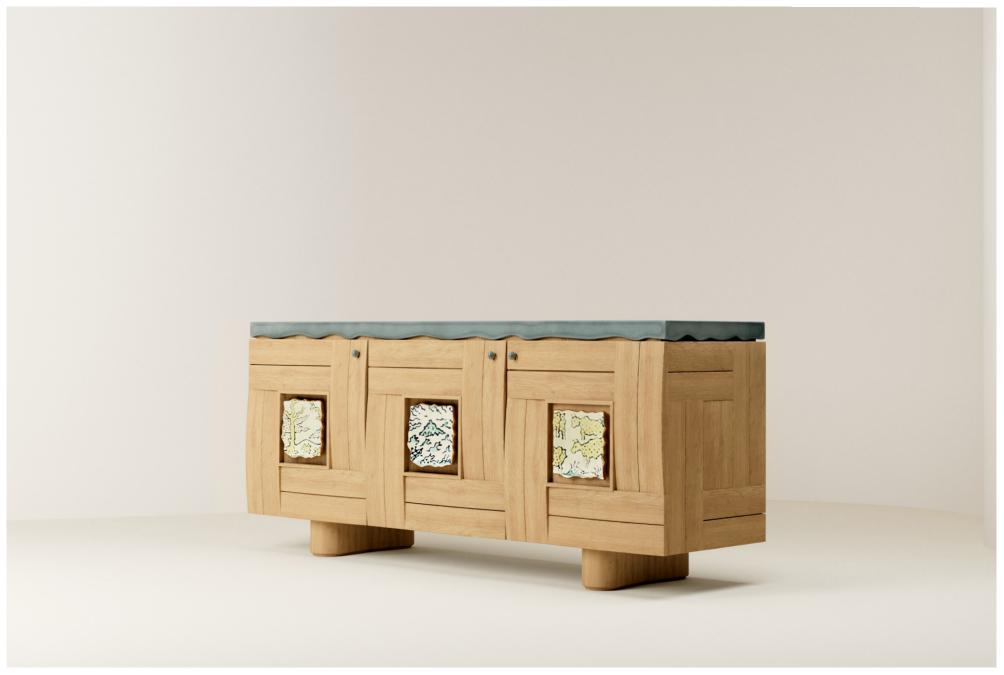

### BOYDELL

BRYAN O'SULLIVAN

W 175 D 50 H 77 CM W 68.9 D 19.7 H 30.3 IN

# BRYAN O'SULLIVAN

BOYDELL EDITION OF 10 SOLID EUROPEAN OAK CREDENZA WITH UNIQUE CERAMIC ARTWORKS, LAVA STONE TOP AND LINED LEATHER INSERTS