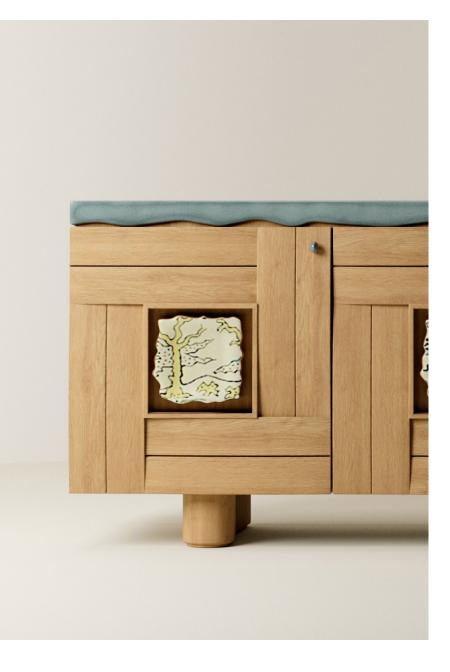

#### EUROPEAN OAK

EUROPEAN OAK IS A SOLID WOOD MATERIAL, NATURALLY REACTS TO FLUCTUATIONS IN TEMPERATURE AND HUMIDITY, CAUSING IT TO EXPAND AND CONTRACT. AS A RESULT, IT IS NORMAL TO ENCOUNTER VARIATIONS IN GRAIN PATTERNS, COLORS, AND TEXTURES, AS THESE CHARACTERISTICS ARE INTRINSIC TO THE WOOD

#### GLAZED LAVASTONE

LAVASTONE IS VOLCANIC STONE, THE ONLY NATURAL STONE IN THE WORLD THAT CAN BE GLAZED AND FIRED. AS A RESULT, YOU CAN ANTICIPATE SUBTLE VARIATIONS IN THE FINISH