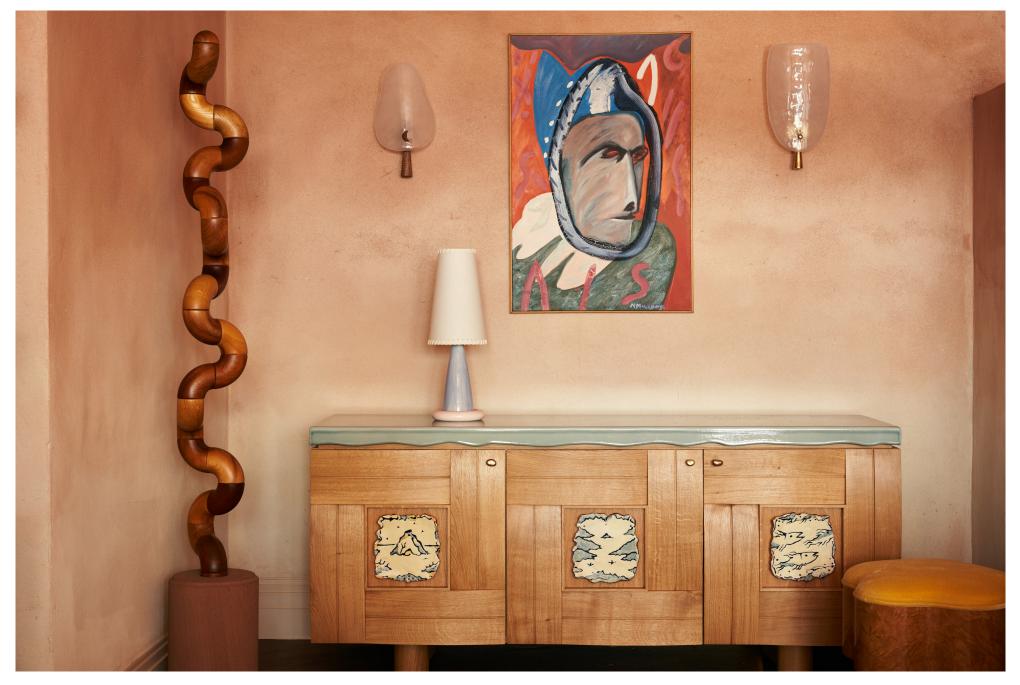

### BOYDELL

BRYAN O'SULLIVAN

W 175 D 50 H 77 CM W 68.9 D 19.7 H 30.3 IN

# BRYAN O'SULLIVAN

BOYDELL EDITION OF 10 SOLID EUROPEAN OAK CREDENZA WITH UNIQUE CERAMIC ARTWORKS, LAVA STONE TOP AND LINED LEATHER INSERTS