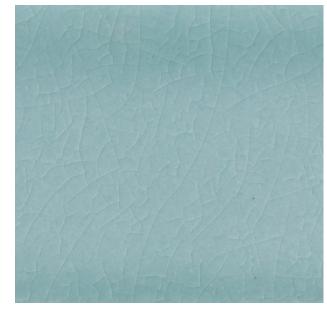

#### GLAZED LAVASTONE

LAVASTONE IS VOLCANIC STONE, THE ONLY NATURAL STONE IN THE WORLD THAT CAN BE GLAZED AND FIRED. AS A RESULT, YOU CAN ANTICIPATE SUBTLE VARIATIONS IN THE FINISH