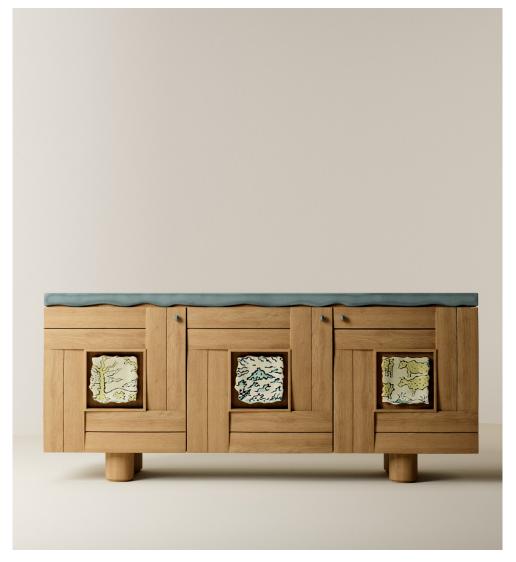

### BOYDELL

BRYAN O'SULLIVAN

W 175 D 50 H 77 CM W 68.9 D 19.7 H 30.3 IN

# BRYAN O'SULLIVAN

BOYDELL EDITION OF 10 SOLID EUROPEAN OAK CREDENZA WITH UNIQUE CERAMIC ARTWORKS, LAVA STONE TOP AND LINED LEATHER INSERTS