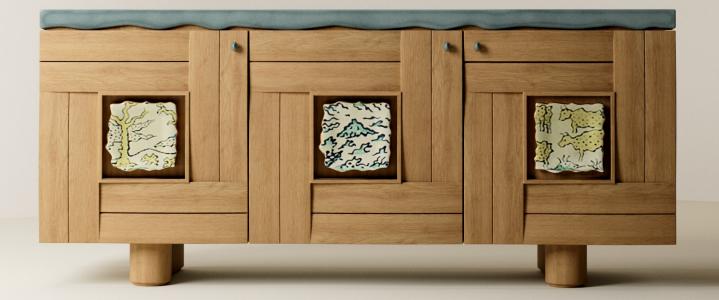

### BOYDELL

BRYAN O'SULLIVAN

W 175 D 50 H 77 CM W 68.9 D 19.7 H 30.3 IN

# BRYAN O'SULLIVAN

BOYDELL EDITION OF 10 SOLID EUROPEAN OAK CREDENZA WITH UNIQUE CERAMIC ARTWORKS, LAVA STONE TOP AND LINED LEATHER INSERTS