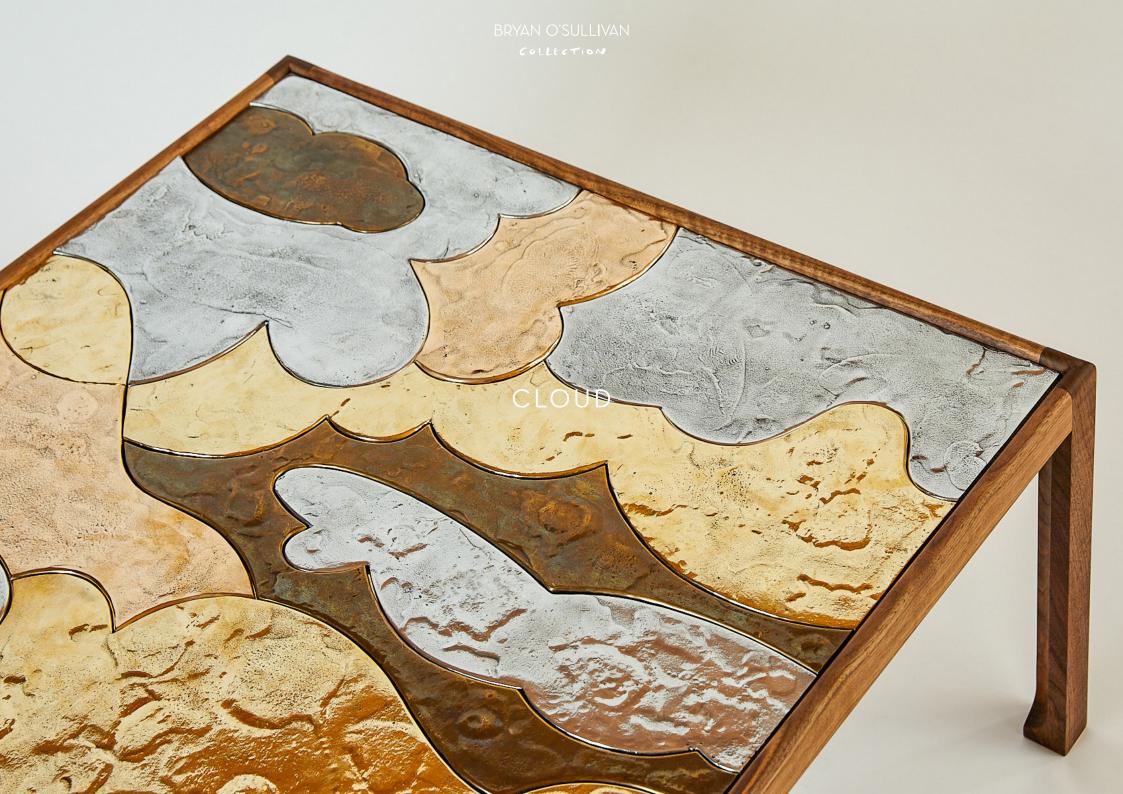

CLOUD

AMERICAN WALNUT COFFEE TABLE WITH CAST ALUMINIUM, BRASS, BRONZE AND OXIDISED BRASS TILES

AMERICAN WALNUT

WALNUT, A SOLID WOOD MATERIAL, NATURALLY REACTS TO FLUCTUATIONS IN TEMPERATURE AND HUMIDITY, CAUSING IT TO EXPAND AND CONTRACT. AS A RESULT, IT IS NORMAL TO ENCOUNTER VARIATIONS IN GRAIN PATTERNS, COLORS, AND TEXTURES, AS THESE CHARACTERISTICS ARE INTRINSIC TO THE WOOD

CAST ALUMINIUM, BRONZE, BRASS & OXIDISED BRASS

EVERY PIECE IS METICULOUSLY HANDMADE, UTILIZING TIME-HONORED METHODS TO TEXTURE AND SHAPE INDIVIDUALLY. DUE TO THIS ARTISANAL APPROACH, MINOR DISTINCTIONS CAN BE ANTICIPATED, ADDING TO THE UNIQUENESS OF EACH PIECE, ENSURING IT IS TRULY ONE OF A KIND