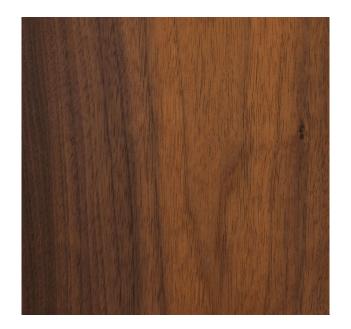

CLOUD

AMERICAN WALNUT COFFEE TABLE WITH CAST ALUMINIUM, BRASS, BRONZE AND OXIDISED BRASS TILES

AMERICAN WALNUT

WALNUT, A SOLID WOOD MATERIAL, NATURALLY REACTS TO FLUCTUATIONS IN TEMPERATURE AND HUMIDITY, CAUSING IT TO EXPAND AND CONTRACT. AS A RESULT, IT IS NORMAL TO ENCOUNTER VARIATIONS IN GRAIN PATTERNS, COLORS, AND TEXTURES, AS THESE CHARACTERISTICS ARE INTRINSIC TO THE WOOD