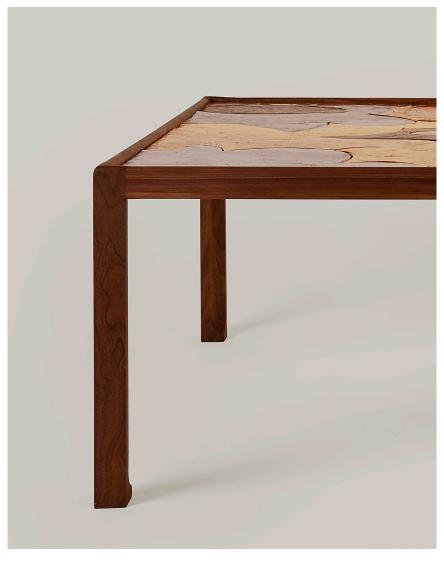

CLOUD

AMERICAN WALNUT COFFEE TABLE WITH CAST ALUMINIUM, BRASS, BRONZE AND OXIDISED BRASS TILES

AMERICAN WALNUT

WALNUT, A SOLID WOOD MATERIAL, NATURALLY REACTS TO FLUCTUATIONS IN TEMPERATURE AND HUMIDITY, CAUSING IT TO EXPAND AND CONTRACT. AS A RESULT, IT IS NORMAL TO ENCOUNTER VARIATIONS IN GRAIN PATTERNS, COLORS, AND TEXTURES, AS THESE CHARACTERISTICS ARE INTRINSIC TO THE WOOD

CAST ALUMINIUM, BRONZE, BRASS & OXIDISED BRASS

EVERY PIECE IS METICULOUSLY HANDMADE, UTILIZING TIME-HONORED METHODS TO TEXTURE AND SHAPE INDIVIDUALLY. DUE TO THIS ARTISANAL APPROACH, MINOR DISTINCTIONS CAN BE ANTICIPATED, ADDING TO THE UNIQUENESS OF EACH PIECE, ENSURING IT IS TRULY ONE OF A KIND