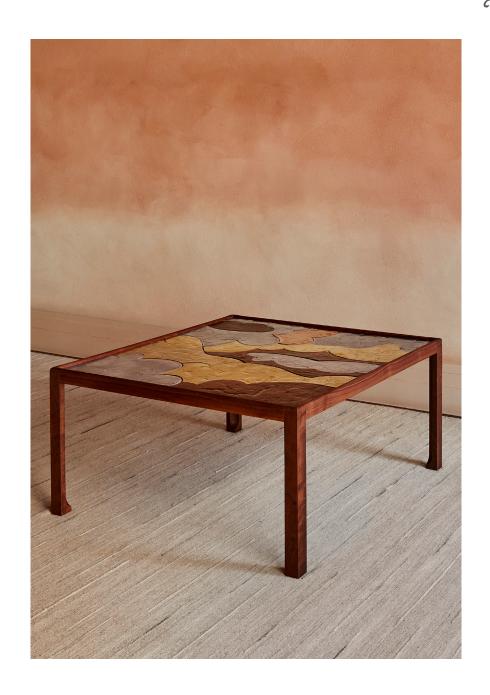

CLOUD

AMERICAN WALNUT COFFEE TABLE WITH CAST ALUMINIUM, BRASS, BRONZE AND OXIDISED BRASS TILES

AMERICAN WALNUT

WALNUT, A SOLID WOOD MATERIAL, NATURALLY REACTS TO FLUCTUATIONS IN TEMPERATURE AND HUMIDITY, CAUSING IT TO EXPAND AND CONTRACT. AS A RESULT, IT IS NORMAL TO ENCOUNTER VARIATIONS IN GRAIN PATTERNS, COLORS, AND TEXTURES, AS THESE CHARACTERISTICS ARE INTRINSIC TO THE WOOD

CAST ALUMINIUM, BRONZE, BRASS & OXIDISED BRASS

EVERY PIECE IS METICULOUSLY HANDMADE, UTILIZING TIME-HONORED METHODS TO TEXTURE AND SHAPE INDIVIDUALLY. DUE TO THIS ARTISANAL APPROACH, MINOR DISTINCTIONS CAN BE ANTICIPATED, ADDING TO THE UNIQUENESS OF EACH PIECE, ENSURING IT IS TRULY ONE OF A KIND