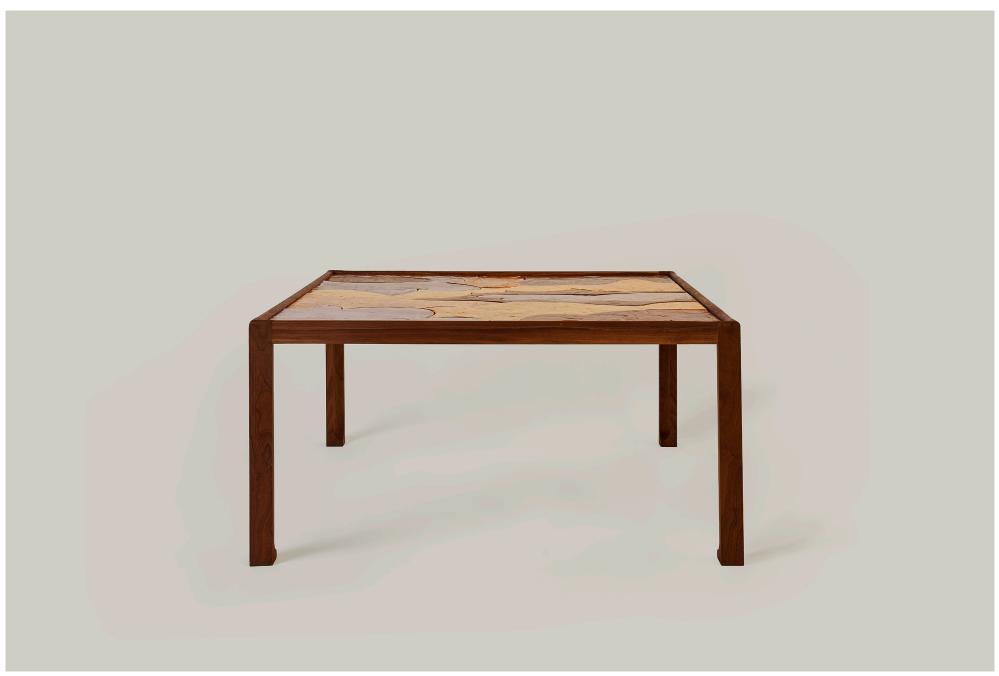

CLOUD

AMERICAN WALNUT COFFEE TABLE WITH CAST ALUMINIUM, BRASS, BRONZE AND OXIDISED BRASS TILES

AMERICAN WALNUT

WALNUT, A SOLID WOOD MATERIAL, NATURALLY REACTS TO FLUCTUATIONS IN TEMPERATURE AND HUMIDITY, CAUSING IT TO EXPAND AND CONTRACT. AS A RESULT, IT IS NORMAL TO ENCOUNTER VARIATIONS IN GRAIN PATTERNS, COLORS, AND TEXTURES, AS THESE CHARACTERISTICS ARE INTRINSIC TO THE WOOD

CAST ALUMINIUM, BRONZE, BRASS & OXIDISED BRASS

EVERY PIECE IS METICULOUSLY HANDMADE, UTILIZING TIME-HONORED METHODS TO TEXTURE AND SHAPE INDIVIDUALLY. DUE TO THIS ARTISANAL APPROACH, MINOR DISTINCTIONS CAN BE ANTICIPATED, ADDING TO THE UNIQUENESS OF EACH PIECE, ENSURING IT IS TRULY ONE OF A KIND