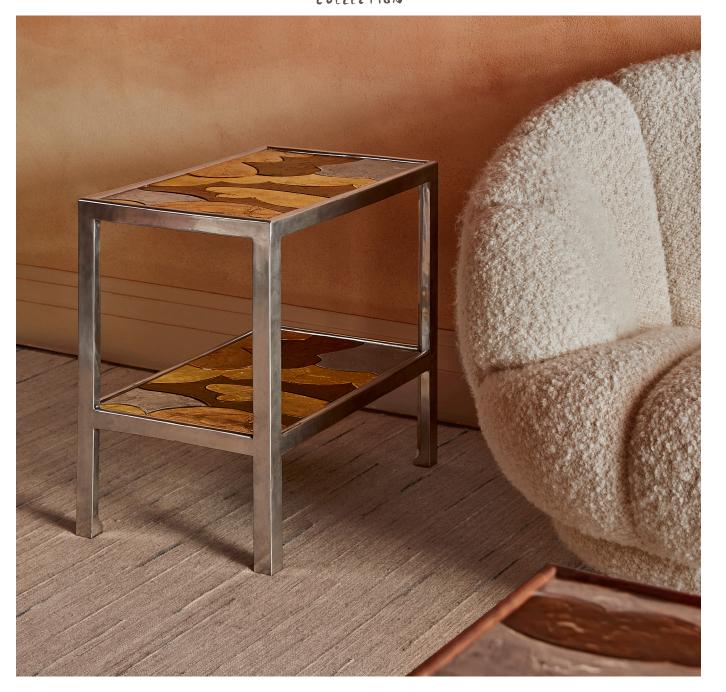

## BRYAN O'SULLIVAN

W 64 D 39.5 H 61 CM W 21.2 D 15.6 H 24 IN

CLOUD EDITION OF 40

NICKEL-PLATED CAST ALUMINIUM SIDE TABLE WITH CAST ALUMINIUM, BRASS, BRONZE AND OXIDISED BRASS TILES

**NIKEL-PLATED CAST ALUMINIUM** 