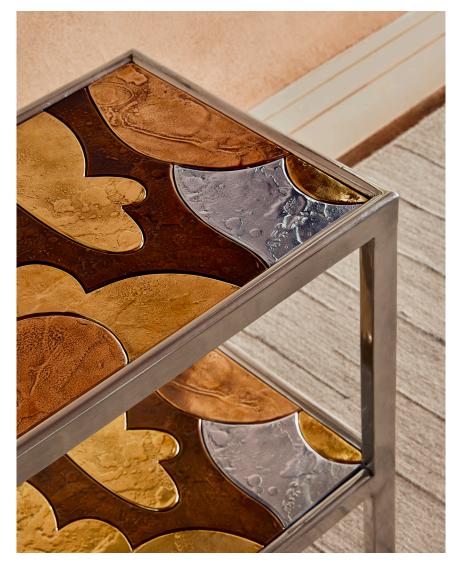

## BRYAN O'SULLIVAN

W 64 D 39.5 H 61 CM W 21.2 D 15.6 H 24 IN

CLOUD EDITION OF 40

NICKEL-PLATED CAST ALUMINIUM SIDE TABLE WITH CAST ALUMINIUM, BRASS, BRONZE AND OXIDISED BRASS TILES

**NIKEL-PLATED CAST ALUMINIUM** 

EVERY PIECE IS METICULOUSLY HANDMADE, UTILIZING TIME-HONORED METHODS TO TEXTURE AND SHAPE INDIVIDUALLY. DUE TO THIS ARTISANAL APPROACH, MINOR DISTINCTIONS CAN BE ANTICIPATED, ADDING TO THE UNIQUENESS OF EACH PIECE, ENSURING IT IS TRULY ONE OF A KIND

CAST ALUMINIUM, BRONZE, BRASS & OXIDISED BRASS

EVERY PIECE IS METICULOUSLY HANDMADE, UTILIZING TIME-HONORED METHODS TO TEXTURE AND SHAPE INDIVIDUALLY. DUE TO THIS ARTISANAL APPROACH, MINOR DISTINCTIONS CAN BE ANTICIPATED, ADDING TO THE UNIQUENESS OF EACH PIECE, ENSURING IT IS TRULY ONE OF A KIND