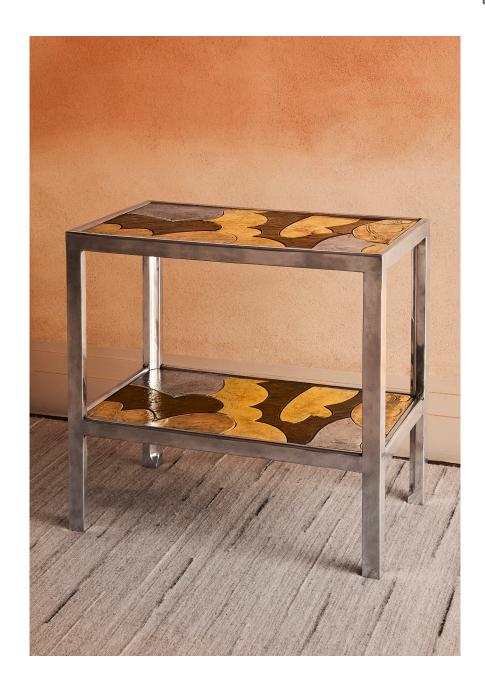

## BRYAN O'SULLIVAN

W 64 D 39.5 H 61 CM W 21.2 D 15.6 H 24 IN

CLOUD EDITION OF 40

NICKEL-PLATED CAST ALUMINIUM SIDE TABLE WITH CAST ALUMINIUM, BRASS, BRONZE AND OXIDISED BRASS TILES

**NIKEL-PLATED CAST ALUMINIUM** 

CAST ALUMINIUM, BRONZE, BRASS & OXIDISED BRASS

EVERY PIECE IS METICULOUSLY HANDMADE, UTILIZING TIME-HONORED METHODS TO TEXTURE AND SHAPE INDIVIDUALLY. DUE TO THIS ARTISANAL APPROACH, MINOR DISTINCTIONS CAN BE ANTICIPATED, ADDING TO THE UNIQUENESS OF EACH PIECE, ENSURING IT IS TRULY ONE OF A KIND