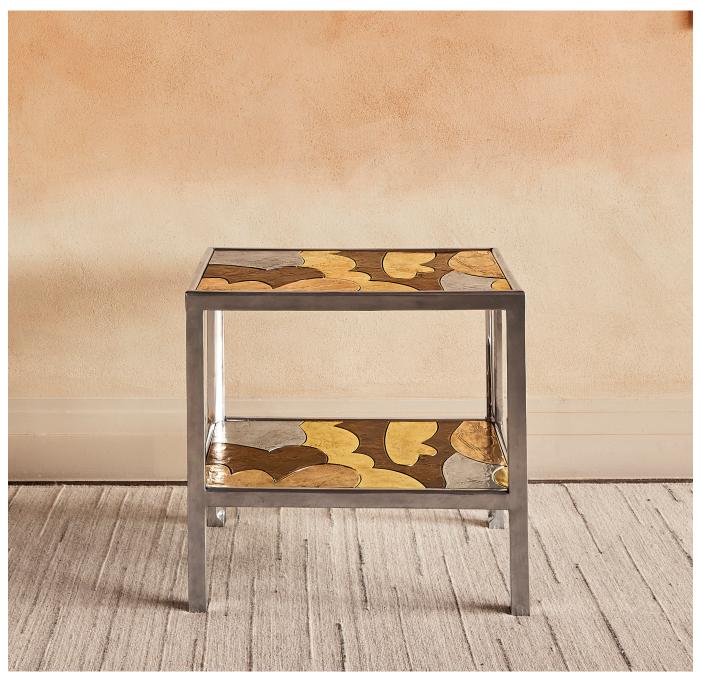

## BRYAN O'SULLIVAN

W 64 D 39.5 H 61 CM W 21.2 D 15.6 H 24 IN

CLOUD EDITION OF 40

NICKEL-PLATED CAST ALUMINIUM SIDE TABLE WITH CAST ALUMINIUM, BRASS, BRONZE AND OXIDISED BRASS TILES

**NIKEL-PLATED CAST ALUMINIUM** 

CAST ALUMINIUM, BRONZE, BRASS & OXIDISED BRASS

EVERY PIECE IS METICULOUSLY HANDMADE, UTILIZING TIME-HONORED METHODS TO TEXTURE AND SHAPE INDIVIDUALLY. DUE TO THIS ARTISANAL APPROACH, MINOR DISTINCTIONS CAN BE ANTICIPATED, ADDING TO THE UNIQUENESS OF EACH PIECE, ENSURING IT IS TRULY ONE OF A KIND