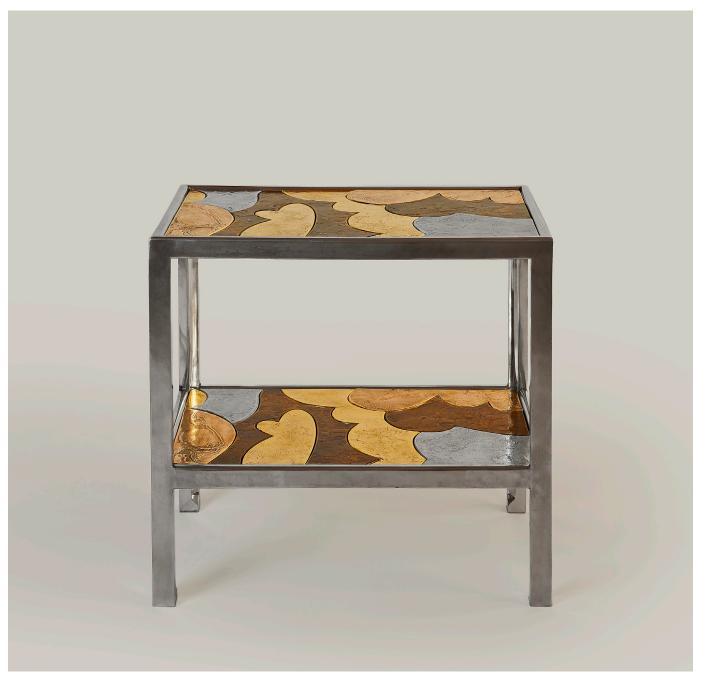

## BRYAN O'SULLIVAN

W 64 D 39.5 H 61 CM W 21.2 D 15.6 H 24 IN

CLOUD EDITION OF 40

NICKEL-PLATED CAST ALUMINIUM SIDE TABLE WITH CAST ALUMINIUM, BRASS, BRONZE AND OXIDISED BRASS TILES

**NIKEL-PLATED CAST ALUMINIUM** 

CAST ALUMINIUM, BRONZE, BRASS & OXIDISED BRASS

EVERY PIECE IS METICULOUSLY HANDMADE, UTILIZING TIME-HONORED METHODS TO TEXTURE AND SHAPE INDIVIDUALLY. DUE TO THIS ARTISANAL APPROACH, MINOR DISTINCTIONS CAN BE ANTICIPATED, ADDING TO THE UNIQUENESS OF EACH PIECE, ENSURING IT IS TRULY ONE OF A KIND