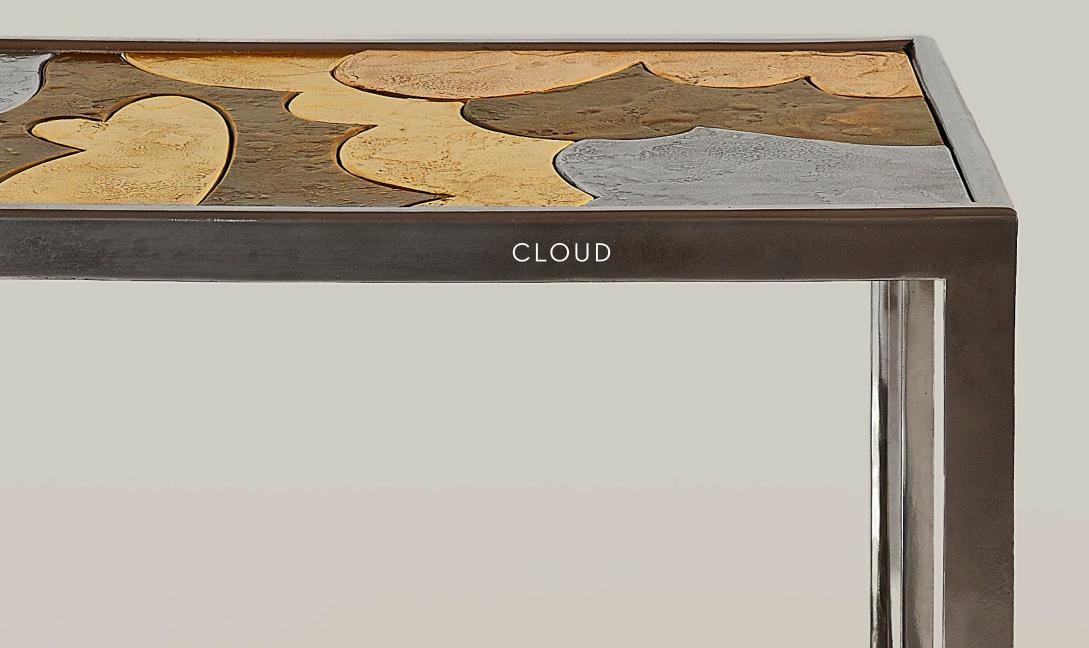

## BRYAN O'SULLIVAN

W 64 D 39.5 H 61 CM W 21.2 D 15.6 H 24 IN

CLOUD EDITION OF 40

NICKEL-PLATED CAST ALUMINIUM SIDE TABLE WITH CAST ALUMINIUM, BRASS, BRONZE AND OXIDISED BRASS TILES

**NIKEL-PLATED CAST ALUMINIUM** 

CAST ALUMINIUM, BRONZE, BRASS & OXIDISED BRASS

EVERY PIECE IS METICULOUSLY HANDMADE, UTILIZING TIME-HONORED METHODS TO TEXTURE AND SHAPE INDIVIDUALLY. DUE TO THIS ARTISANAL APPROACH, MINOR DISTINCTIONS CAN BE ANTICIPATED, ADDING TO THE UNIQUENESS OF EACH PIECE, ENSURING IT IS TRULY ONE OF A KIND