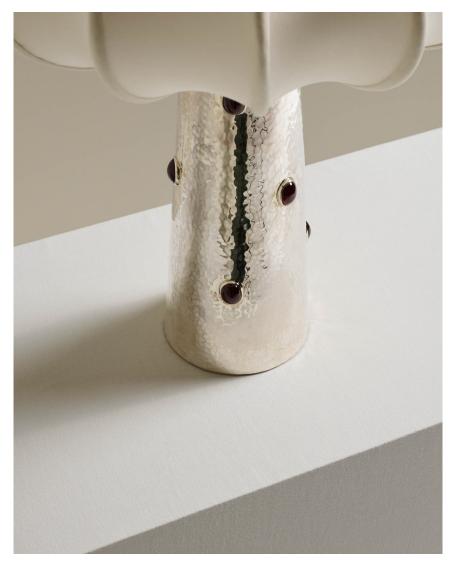

## STERLING SILVER

EVERY PIECE IS METICULOUSLY HANDMADE, UTILIZING TIME-HONORED METHODS TO TEXTURE AND SHAPE INDIVIDUALLY. DUE TO THIS ARTISANAL APPROACH, MINOR DISTINCTIONS CAN BE ANTICIPATED, ADDING TO THE UNIQUENESS OF EACH PIECE, ENSURING IT IS TRULY ONE OF A KIND

## RUBIES

THE DISTINCTIVE CHARM OF THIS NATURAL MATERIAL LIES IN ITS VARIATIONS IN TEXTURE, COLOUR, VEINING, SHADING, AND OVERALL APPEARANCE. THESE INHERENT DIFFERENCES CONTRIBUTE TO ITS INDIVIDUALITY AND ADD TO THE UNIQUE CHARACTER OF THE PRODUCT