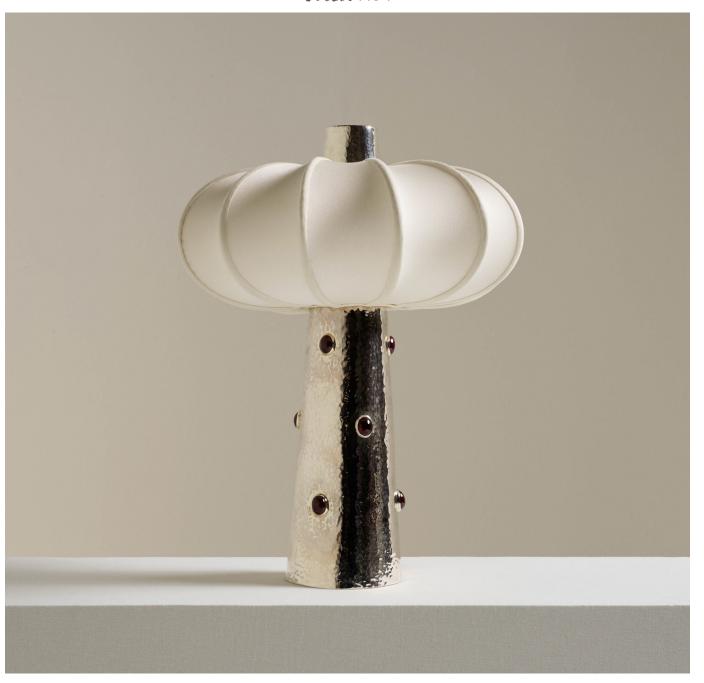

## BRYAN O'SULLIVAN

W 32 D 32 H 41 CM W 12.6 D 12.6 H 16.1 IN

COSMO EDITION OF 8

HAND-FORGED SOLID SILVER TABLE LIGHT SET WITH NINE RUBY CABOCHON AND SILK LINEN SHADE