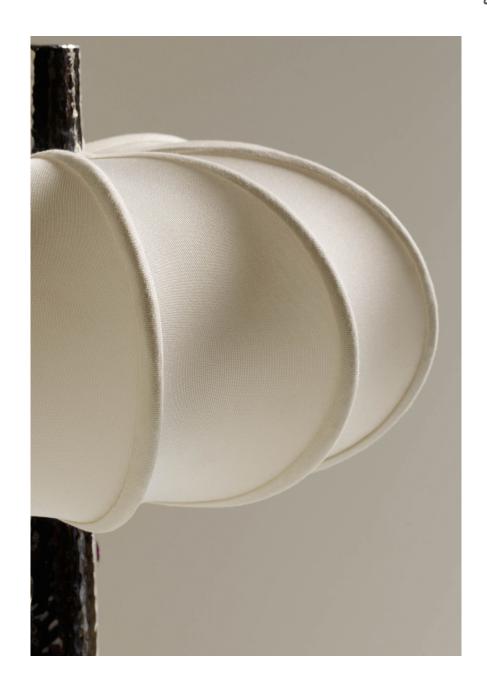

## BRYAN O'SULLIVAN



W 32 D 32 H 41 CM W 12.6 D 12.6 H 16.1 IN





COSMO EDITION OF 8

HAND-FORGED SOLID SILVER TABLE LIGHT SET WITH NINE RUBY CABOCHON AND SILK LINEN SHADE





## STERLING SILVER

EVERY PIECE IS METICULOUSLY HANDMADE, UTILIZING TIME-HONORED METHODS TO TEXTURE AND SHAPE INDIVIDUALLY. DUE TO THIS ARTISANAL APPROACH, MINOR DISTINCTIONS CAN BE ANTICIPATED, ADDING TO THE UNIQUENESS OF EACH PIECE, ENSURING IT IS TRULY ONE OF A KIND



## RUBIES

THE DISTINCTIVE CHARM OF THIS NATURAL MATERIAL LIES IN ITS VARIATIONS IN TEXTURE, COLOUR, VEINING, SHADING, AND OVERALL APPEARANCE. THESE INHERENT DIFFERENCES CONTRIBUTE TO ITS INDIVIDUALITY AND ADD TO THE UNIQUE CHARACTER OF THE PRODUCT



SILK