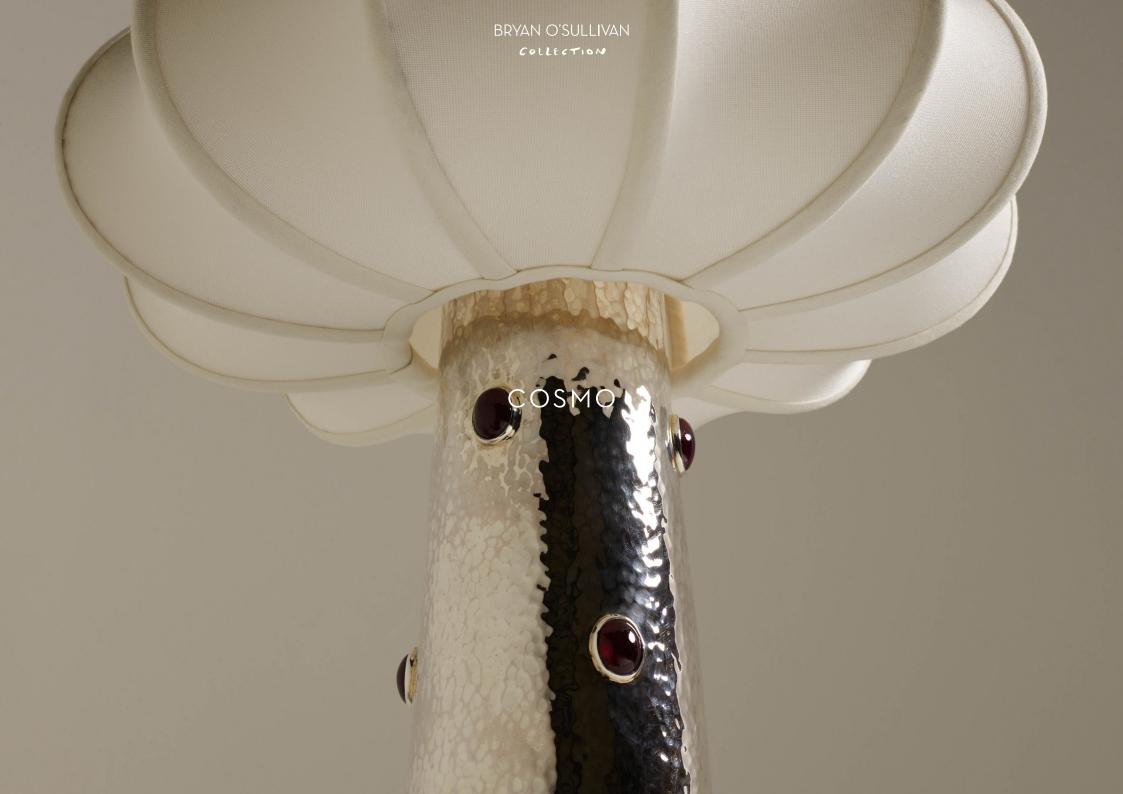

## BRYAN O'SULLIVAN

W 32 D 32 H 41 CM W 12.6 D 12.6 H 16.1 IN

COSMO EDITION OF 8

HAND-FORGED SOLID SILVER TABLE LIGHT SET WITH NINE RUBY CABOCHON AND SILK LINEN SHADE