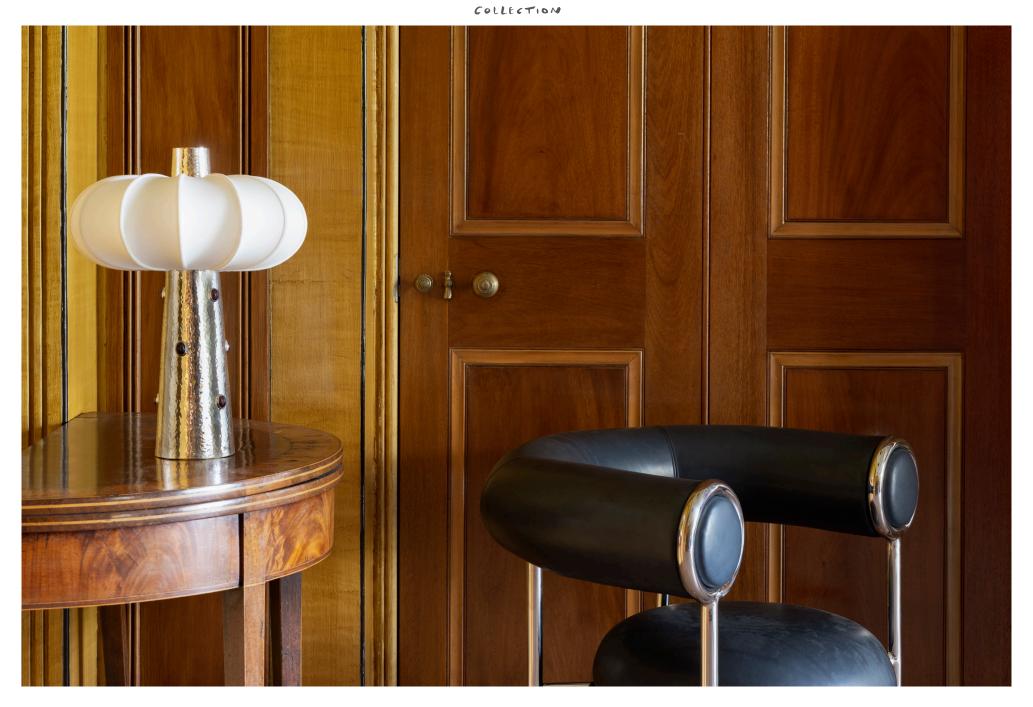

## BRYAN O'SULLIVAN

W 32 D 32 H 41 CM W 12.6 D 12.6 H 16.1 IN

COSMO EDITION OF 8

HAND-FORGED SOLID SILVER TABLE LIGHT SET WITH NINE RUBY CABOCHON AND SILK LINEN SHADE