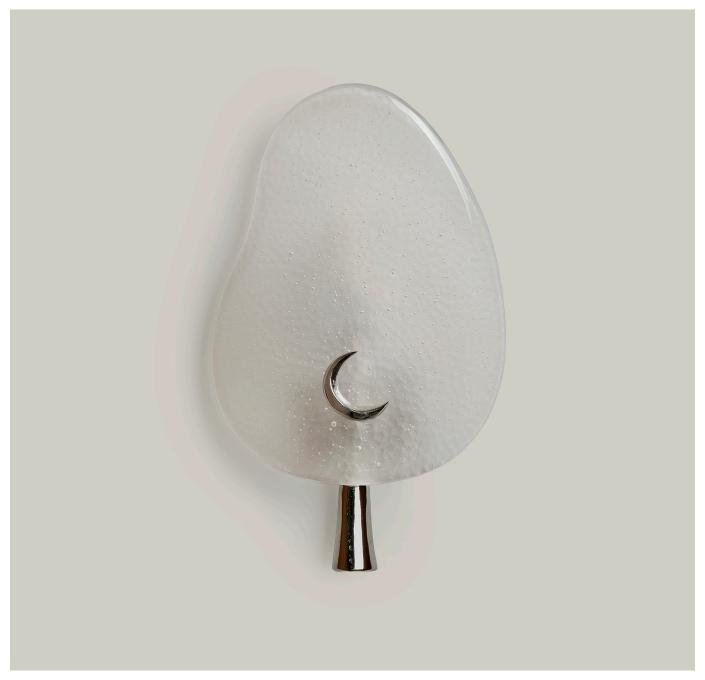

## BRYAN O'SULLIVAN

FLAME

WALL LIGHT WITH A CAST GLASS SHADE AND NICKEL-PLATED BRASS STEM

**NICKEL-PLATED BRASS** 

EVERY PIECE IS METICULOUSLY HANDMADE, UTILIZING TIME-HONORED METHODS TO TEXTURE AND SHAPE INDIVIDUALLY. DUE TO THIS ARTISANAL APPROACH, MINOR DISTINCTIONS CAN BE ANTICIPATED, ADDING TO THE UNIQUENESS OF EACH PIECE, ENSURING IT IS TRULY ONE OF A KIND

**CAST SLUMPED GLASS** 

EACH PIECE OF GLASS IS METICULOUSLY CRAFTED BY HAND USING TRADITIONAL METHODS, ENSURING ITS UNIQUENESS AND INDIVIDUALITY. AS A RESULT, SLIGHT VARIATIONS IN SHAPE AND COLOR MAY NATURALLY OCCUR BETWEEN PIECES. EMBRACE THESE MINOR DISTINCTIONS, AS THEY CONTRIBUTE TO THE EXCEPTIONAL CHARACTER OF EACH PIECE, MAKING IT TRULY ONE OF A KIND.