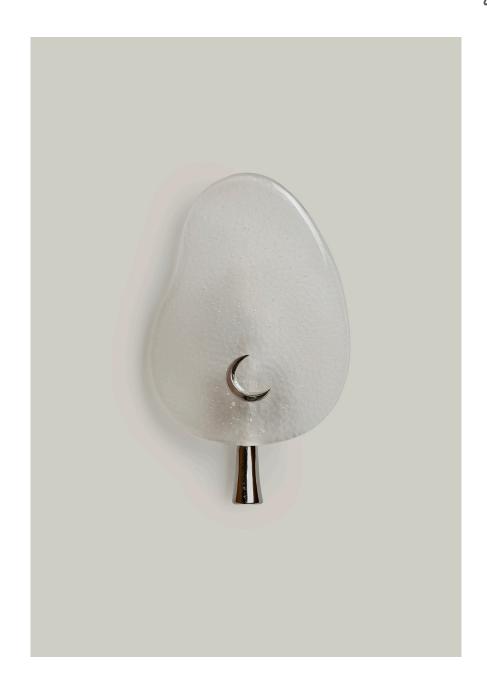

## BRYAN O'SULLIVAN

FLAME

WALL LIGHT WITH A CAST GLASS SHADE AND NICKEL-PLATED BRASS STEM

**NICKEL-PLATED BRASS** 

EVERY PIECE IS METICULOUSLY HANDMADE, UTILIZING TIME-HONORED METHODS TO TEXTURE AND SHAPE INDIVIDUALLY. DUE TO THIS ARTISANAL APPROACH, MINOR DISTINCTIONS CAN BE ANTICIPATED, ADDING TO THE UNIQUENESS OF EACH PIECE, ENSURING IT IS TRULY ONE OF A KIND

**CAST SLUMPED GLASS** 

EACH PIECE OF GLASS IS METICULOUSLY CRAFTED BY HAND USING TRADITIONAL METHODS, ENSURING ITS UNIQUENESS AND INDIVIDUALITY. AS A RESULT, SLIGHT VARIATIONS IN SHAPE AND COLOR MAY NATURALLY OCCUR BETWEEN PIECES. EMBRACE THESE MINOR DISTINCTIONS, AS THEY CONTRIBUTE TO THE EXCEPTIONAL CHARACTER OF EACH PIECE, MAKING IT TRULY ONE OF A KIND.