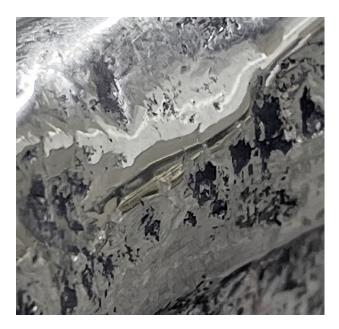

## BRYAN O'SULLIVAN

FLAME

WALL LIGHT WITH A CAST GLASS SHADE AND NICKEL-PLATED BRASS STEM

**NICKEL-PLATED BRASS** 

EVERY PIECE IS METICULOUSLY HANDMADE, UTILIZING TIME-HONORED METHODS TO TEXTURE AND SHAPE INDIVIDUALLY. DUE TO THIS ARTISANAL APPROACH, MINOR DISTINCTIONS CAN BE ANTICIPATED, ADDING TO THE UNIQUENESS OF EACH PIECE, ENSURING IT IS TRULY ONE OF A KIND