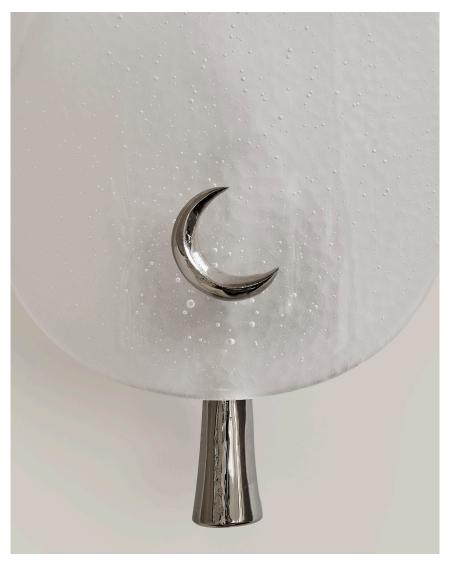

## BRYAN O'SULLIVAN

FLAME

WALL LIGHT WITH A CAST GLASS SHADE AND NICKEL-PLATED BRASS STEM

**NICKEL-PLATED BRASS** 

EVERY PIECE IS METICULOUSLY HANDMADE, UTILIZING TIME-HONORED METHODS TO TEXTURE AND SHAPE INDIVIDUALLY. DUE TO THIS ARTISANAL APPROACH, MINOR DISTINCTIONS CAN BE ANTICIPATED, ADDING TO THE UNIQUENESS OF EACH PIECE, ENSURING IT IS TRULY ONE OF A KIND

**CAST SLUMPED GLASS** 

EACH PIECE OF GLASS IS METICULOUSLY CRAFTED BY HAND USING TRADITIONAL METHODS, ENSURING ITS UNIQUENESS AND INDIVIDUALITY. AS A RESULT, SLIGHT VARIATIONS IN SHAPE AND COLOR MAY NATURALLY OCCUR BETWEEN PIECES. EMBRACE THESE MINOR DISTINCTIONS, AS THEY CONTRIBUTE TO THE EXCEPTIONAL CHARACTER OF EACH PIECE, MAKING IT TRULY ONE OF A KIND.