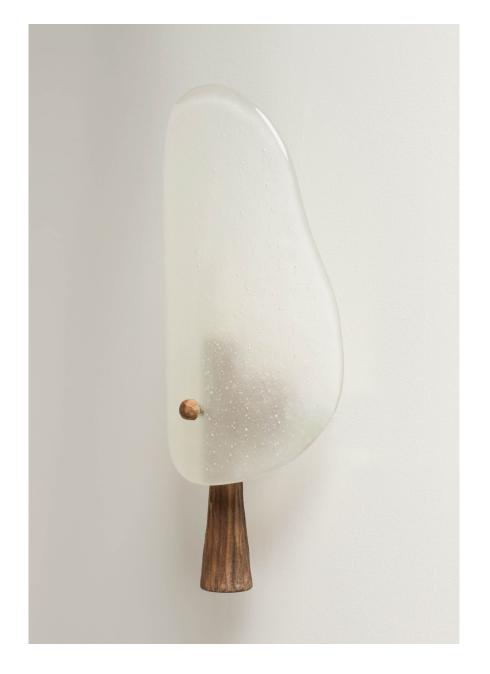

# BRYAN O'SULLIVAN

FLAME

WALL LIGHT WITH A CAST GLASS SHADE AND HAND-CARVED EUROPEAN WALNUT STEM

### CAST SLUMPED GLASS

EACH PIECE OF GLASS IS METICULOUSLY CRAFTED BY HAND USING TRADITIONAL METHODS, ENSURING ITS UNIQUENESS AND INDIVIDUALITY. AS A RESULT, SLIGHT VARIATIONS IN SHAPE AND COLOR MAY NATURALLY OCCUR BETWEEN PIECES. EMBRACE THESE MINOR DISTINCTIONS, AS THEY CONTRIBUTE TO THE EXCEPTIONAL CHARACTER OF EACH PIECE, MAKING IT TRULY ONE OF A KIND.