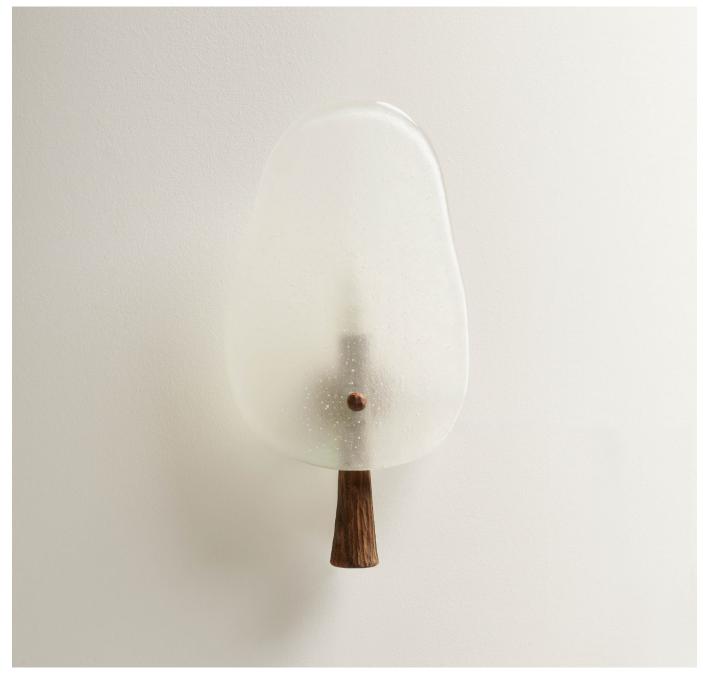

# BRYAN O'SULLIVAN

FLAME

WALL LIGHT WITH A CAST GLASS SHADE AND HAND-CARVED EUROPEAN WALNUT STEM

### CAST SLUMPED GLASS

EACH PIECE OF GLASS IS METICULOUSLY CRAFTED BY HAND USING TRADITIONAL METHODS, ENSURING ITS UNIQUENESS AND INDIVIDUALITY. AS A RESULT, SLIGHT VARIATIONS IN SHAPE AND COLOR MAY NATURALLY OCCUR BETWEEN PIECES. EMBRACE THESE MINOR DISTINCTIONS, AS THEY CONTRIBUTE TO THE EXCEPTIONAL CHARACTER OF EACH PIECE, MAKING IT TRULY ONE OF A KIND.