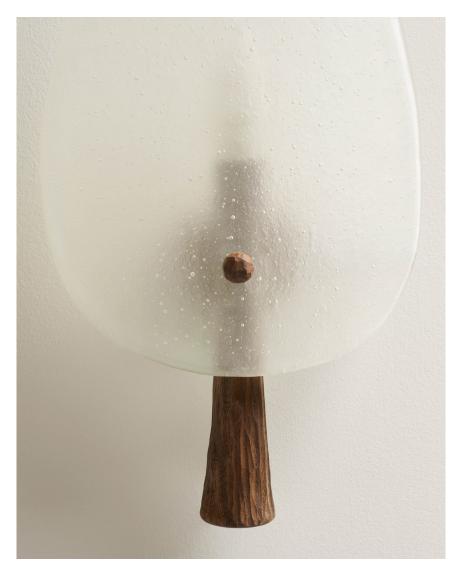

# BRYAN O'SULLIVAN

FLAME

WALL LIGHT WITH A CAST GLASS SHADE AND HAND-CARVED EUROPEAN WALNUT STEM

### CAST SLUMPED GLASS

EACH PIECE OF GLASS IS METICULOUSLY CRAFTED BY HAND USING TRADITIONAL METHODS, ENSURING ITS UNIQUENESS AND INDIVIDUALITY. AS A RESULT, SLIGHT VARIATIONS IN SHAPE AND COLOR MAY NATURALLY OCCUR BETWEEN PIECES. EMBRACE THESE MINOR DISTINCTIONS, AS THEY CONTRIBUTE TO THE EXCEPTIONAL CHARACTER OF EACH PIECE, MAKING IT TRULY ONE OF A KIND.