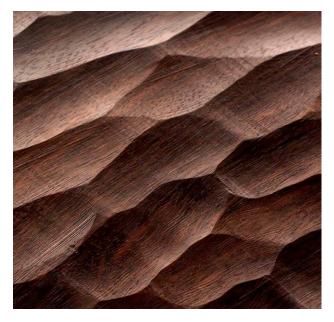

#### CARVED EUROPEAN WALNUT

WALNUT, A SOLID WOOD MATERIAL, NATURALLY REACTS TO FLUCTUATIONS IN TEMPERATURE AND HUMIDITY, CAUSING IT TO EXPAND AND CONTRACT. AS A RESULT, IT IS NORMAL TO ENCOUNTER VARIATIONS IN GRAIN PATTERNS, COLORS, AND TEXTURES, AS THESE CHARACTERISTICS ARE INTRINSIC TO THE WOOD.